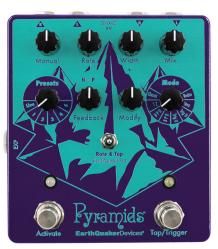

## <<< LOOP 2 >>>

Avalanche Run<sup>™</sup> Stereo Reverb & Delay with Tap Tempo

Afterneath<sup>™</sup> Otherworldly Reverberator

**Pyramids**<sup>™</sup> Stereo Flanging Device

Rainbow Machine<sup>™</sup> **Polyphonic Pitch** Mesmerizer