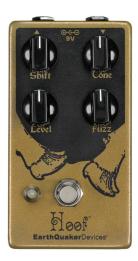

Hoof<sup>™</sup> Hybrid Fuzz

Plumes<sup>™</sup> Small Signal Shredder

<<< LOOP 1 >>>

Westwood<sup>™</sup> **Translucent Drive** Manipulator

**Data Corrupter**<sup>™</sup> Modulated Monophonic Harmonizing PLL