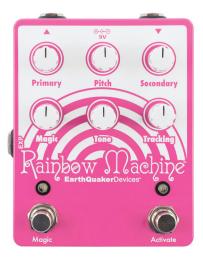

## <<< LOOP 2 >>>

Avalanche Run<sup>™</sup> Stereo Reverb & Delay with Tap Tempo

Afterneath<sup>™</sup> Otherworldly Reverberator

**Pyramids**<sup>™</sup> Stereo Flanging Device

Rainbow Machine<sup>™</sup> **Polyphonic Pitch** Mesmerizer