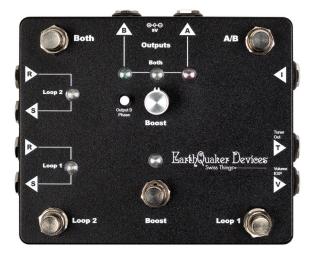

## **Swiss Things®** Pedalboard Reconciler

Compact signal routing junction box that ties your rig together without any signal loss

- No Sound? Make sure either Output A or Both is selected and the volume expression pedal is all the way up.
- **No Effect?** Activate Loop 1 or 2 by pressing the corresponding switch.