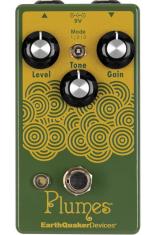

Hoof<sup>™</sup> Hybrid Fuzz

Plumes<sup>™</sup> Small Signal Shredder

<<< LOOP 1 >>>

Westwood<sup>™</sup> **Translucent Drive** Manipulator

**Data Corrupter**<sup>™</sup> Modulated Monophonic Harmonizing PLL